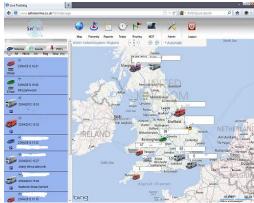

#### Fleet Vehicle Tracking

Fleet tracking systems allow the end user to live track their fleet and generate a host of historical reports and data.

Seltrak is our preferred premium fleet tracking system, we can also offer a more basic system.

The tracking units will report in every 2 minutes using GPRS giving, GPS position, speed, direction, and ignition status. Our driver behaviour units will also produce a Driver Score report, this will include data such as harsh acceleration and braking.